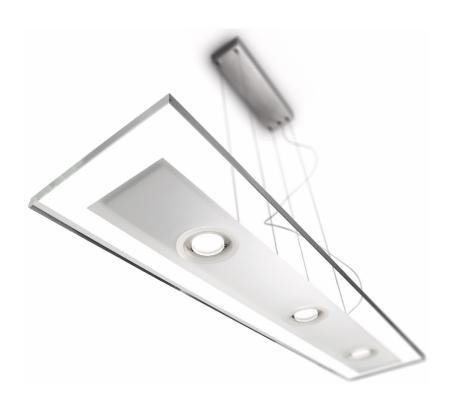

# Essence of purity

### giving light a new experience

Pure forms of eye-catching beauty and elegant simplicity crafted from premium blocks of high-grade glass and brushed aluminium. An invisible disc or plane of light that's both gloriously luxurious and minimalist in its essence.

#### Advanced

- Pure natural, dimmable light
- Innovative LED technology with extremely long operating life

#### Ease of use

- Maintenance free, no lamp replacement needed
- Integrated driver, directly connectable to main power supply

#### **Energy efficient**

• Saves 80% energy

#### **Product Dimensions**

- Length: 90 cm
  Width: 20 cm
- Height: 150 cm

Issue date 2009-04-28

© 2009 Koninklijke Philips Electronics N.V. All Rights reserved.

Version: 2.0.1

Specifications are subject to change without notice. Trademarks are the property of Koninklijke Philips Electronics N.V. or their respective owners.